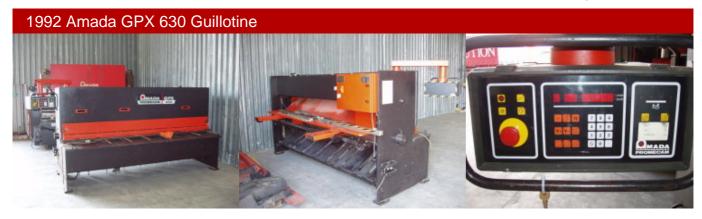

Stock No: 1157

| Model                  | Amada GPX 630 Guillotine                                 |
|------------------------|----------------------------------------------------------|
| Year                   | 1992                                                     |
| Max Cut Length         | 3 metres                                                 |
| Max Material Thickness | 6mm mild steel                                           |
| Other                  | NC Backgauge<br>NC Breakangle<br>NC Clearance Adjustment |