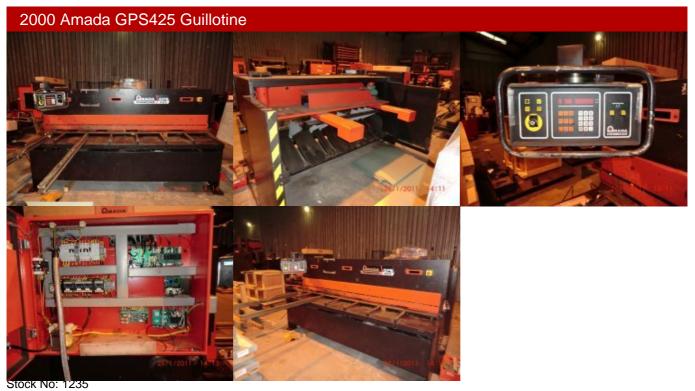

| Model                  | Amada GPS 425 Guillotine                               |
|------------------------|--------------------------------------------------------|
| Year                   | 2000                                                   |
| Max Cut Length         | 2500 mm                                                |
| Max Material Thickness | 4mm mild steel<br>6mm Aluminium<br>3mm Stainless steel |
| Other                  | CNC Backgauge<br>Rear pneumatic sheet support          |