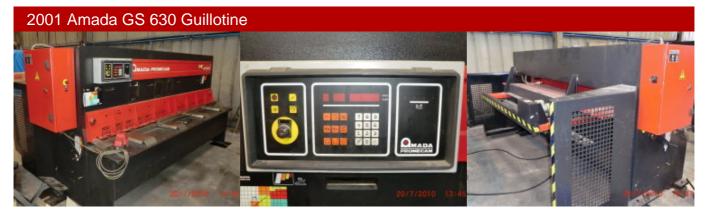

Stock No: 1288

| Model                  | Amada GS630 Guillotine    |
|------------------------|---------------------------|
| Year                   | 2001                      |
| Max Cut Length         | 3050 mm                   |
| Max Material Thickness | 6.35mm mild steel         |
| Other                  | NC Backgauge              |
|                        | Manual clearance and rake |
|                        | adjustment                |