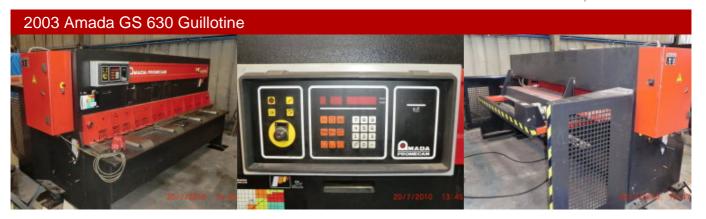

Email: sales@jtes-machinesales.co.uk Website: www.jtes-machinesales.co.uk

Stock No: 1272

| Model                  | Amada GS630 Guillotine                                                              |
|------------------------|-------------------------------------------------------------------------------------|
| Year                   | 2003                                                                                |
| Max Cut Length         | 3050 mm                                                                             |
| Max Material Thickness | 6.35mm mild steel                                                                   |
| Other                  | NC Backgauge<br>Manual clearance and rake<br>adjustment<br>Pneumatic sheet supports |