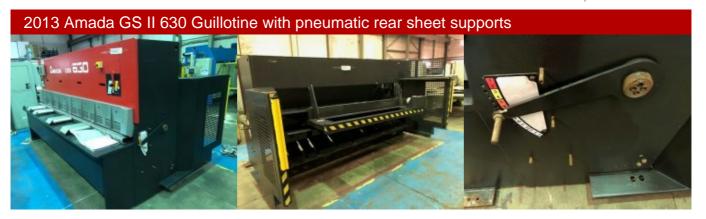

Stock No: 1829

| Model                  | Amada GS II 630 Guillotine with pneumatic rear sheet supports                                                       |
|------------------------|---------------------------------------------------------------------------------------------------------------------|
| Year                   | 2013 (very little use)                                                                                              |
| Max Cut Length         | 3050 mm                                                                                                             |
| Max Material Thickness | 6.35 mm mild steel<br>8 mm Aluminium<br>4 mm Stainless steel                                                        |
| Other                  | Numerical back gauge Numerical control Flat support table Squaring Arm Front supports Pneumatic rear sheet supports |