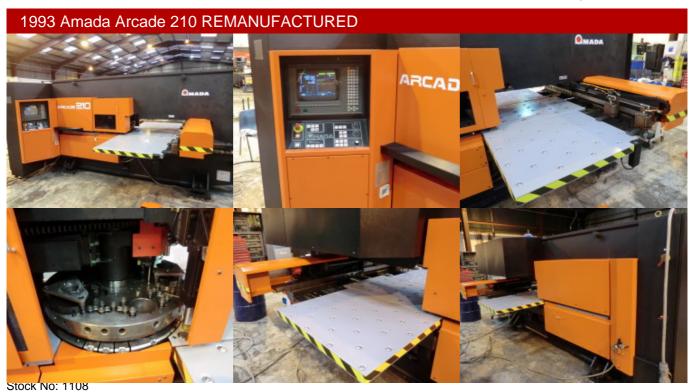

| Model              | Amada Arcade 210, 19 Station with 3 Autoindexing units. FULLY REMANUFACTURED |
|--------------------|------------------------------------------------------------------------------|
| Year               | 1993                                                                         |
| Frame Construction | Bridge Type                                                                  |

Press Capacity 20 tonnes (200kN)

Press Type Hydraulic, Single Circuit, Air Cooled

Axis Traverse Distance 1016 x 1270mm

Workable Maximum Sheet 1524 x 2540mm

Size

Max. Material Thickness 6.35mm

including 1 reposition +

turnover

Max. Hole Diameter 27mm diameter Max. Material

Max. Material Weight 100Kg
Max. Hole Diameter 88.9mm

No. of Stations 19 Stations:

9 x A (Max. Dia. 12.7mm) 5 x B (Max. Dia. 31.7mm) 2 x D (Max. Dia. 88.9mm) Auto Indexing:

> 2 x B (Max Dia 31.7mm) 1 x C (Max. Dia. 50.8mm) 70 m/min

Axis Speed X/Y 70 m/min

| Hits per Minutes                            | 1mm Pitch: 480 H.P.M.<br>25mm Pitch: 250 H.P.M.                                    |
|---------------------------------------------|------------------------------------------------------------------------------------|
| Turret Speed<br>Bi-Directional              | 25 RPM                                                                             |
| Punching Accuracy                           | + / - 0.1mm                                                                        |
| Ram Stroke Length                           | 32mm                                                                               |
| Axis Drives                                 | AC Servo Motor                                                                     |
| Electric Power<br>Required                  | 25Kva 400V +/- 10% 50Hz                                                            |
| Air Pressure<br>Required                    | 5.8 Kgf/cm <sup>2</sup>                                                            |
| Air Flow                                    | 80 L/min                                                                           |
| Machine Length                              | 4460mm                                                                             |
| Machine Width                               | 2750mm                                                                             |
| Machine Height                              | 2130mm (2800mm to mirror)                                                          |
| Machine Weight                              | 10000Kgs                                                                           |
| Standard Equipment                          | Perimeter Light Beam Safety<br>System<br>Complete Set Of Vibration<br>Damping Pads |
| Model Of NC:<br>Display:<br>Data Interface: | Fanuc 16PA<br>14" Colour Monitor<br>RS232C                                         |