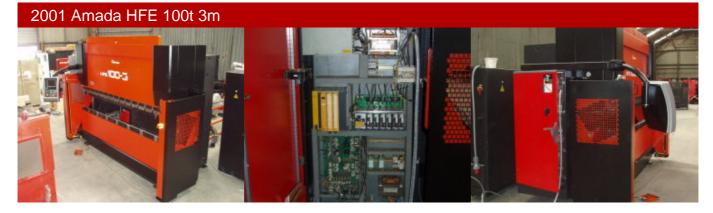

## Stock No: 1313

| Model              | Amada HFE 100t 3m Hydraulic<br>Downstroking Press Brake |
|--------------------|---------------------------------------------------------|
| Year               | 2001                                                    |
| Press Type         | Hydraulic Downstroking                                  |
| Control            | OP 2000 CNC                                             |
| Bending Pressure   | 100 tons                                                |
| Bending Length     | 3110 mm                                                 |
| Open Height        | 470 mm                                                  |
| Stroke Length      | 200 mm                                                  |
| Throat Depth       | 420 mm                                                  |
| No. of Axis        | 7                                                       |
| Motor Size         | 7.5 Kw                                                  |
| Axis Configuration | X1, X2, Y1, Y2, R1, Z1, Z2                              |
| Guards Front       | Edwin Sick Electronic Machine<br>Mounted                |
| Side Rear          | Fencing Interlooked                                     |