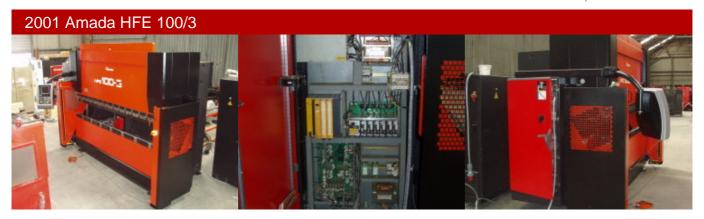

## Stock No: 1459

| Model              | Amada HFE 100/3 Hydraulic Downstroking Press Brake |
|--------------------|----------------------------------------------------|
| Year               | 2001                                               |
| Press Type         | Hydraulic Downstroking                             |
| Control            | OP 200 CNC                                         |
| Bending Pressure   | 100 tons                                           |
| Bending Length     | 3110 mm                                            |
| Open Height        | 470 mm                                             |
| Stroke Length      | 200 mm                                             |
| Throat Depth       | 420 mm                                             |
| No. of Axis        | 7                                                  |
| Motor Size         | 7.5 Kw                                             |
| Axis Configuration | X1, X2, Y1, Y2, R1, Z1, Z2                         |
| Guards Front       | Edwin Sick Electronic Machine Mounted              |
| Side Rear          | Fencing Interlooked                                |