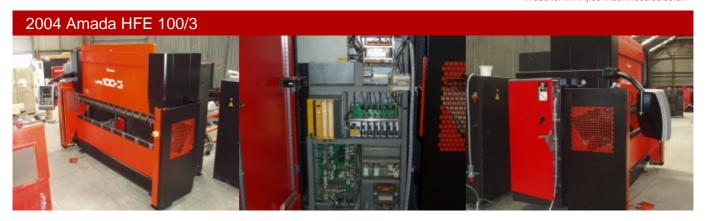

## Stock No: 1442

| Model              | Amada HFE 100/3 Hydraulic Downstroking Press Brake |
|--------------------|----------------------------------------------------|
| Year               | 2004                                               |
| Press Type         | Hydraulic Downstroking                             |
| Control            | OP 200 CNC                                         |
| Bending Pressure   | 100 tons                                           |
| Bending Length     | 3110 mm                                            |
| Open Height        | 470 mm                                             |
| Stroke Length      | 200 mm                                             |
| Throat Depth       | 420 mm                                             |
| No. of Axis        | 7                                                  |
| Motor Size         | 7.5 Kw                                             |
| Axis Configuration | X1, X2, Y1, Y2, R1, Z1, Z2                         |
| Guards Front       | Edwin Sick Electronic Machine Mounted              |
| Side Rear          | Fencing Interlooked                                |