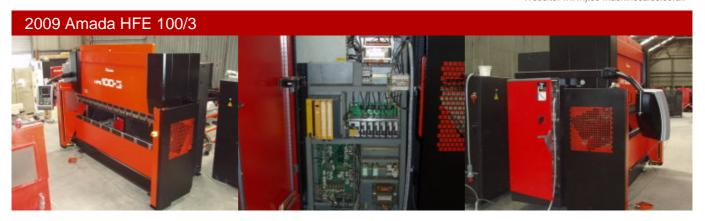

## Stock No: 1532

| Model              | Amada HFE 100/3 Hydraulic<br>Downstroking Press Brake |
|--------------------|-------------------------------------------------------|
| Year               | 2009                                                  |
| Press Type         | Hydraulic Downstroking                                |
| Control            | OP 200 CNC                                            |
| Bending Pressure   | 100 tons                                              |
| Bending Length     | 3110 mm                                               |
| Open Height        | 470 mm                                                |
| Stroke Length      | 200 mm                                                |
| Throat Depth       | 420 mm                                                |
| No. of Axis        | 7                                                     |
| Motor Size         | 7.5 Kw                                                |
| Axis Configuration | X1, X2, Y1, Y2, R1, Z1, Z2                            |
| Guards Front       | Edwin Sick Electronic Machine Mounted                 |
| Side Rear          | Fencing Interlooked                                   |