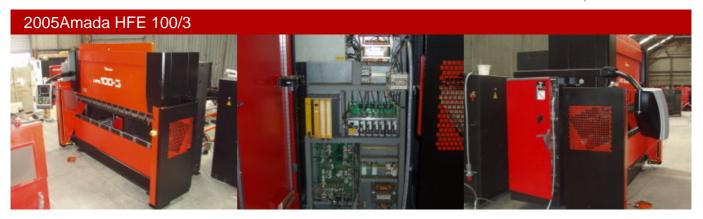

## Stock No: 1481

| Model              | Amada HFE 100/3 Hydraulic<br>Downstroking Press Brake |
|--------------------|-------------------------------------------------------|
| Year               | 2005                                                  |
| Press Type         | Hydraulic Downstroking                                |
| Control            | OP 200 CNC                                            |
| Bending Pressure   | 100 tons                                              |
| Bending Length     | 3110 mm                                               |
| Open Height        | 470 mm                                                |
| Stroke Length      | 200 mm                                                |
| Throat Depth       | 420 mm                                                |
| No. of Axis        | 7                                                     |
| Motor Size         | 7.5 Kw                                                |
| Axis Configuration | X1, X2, Y1, Y2, R1, Z1, Z2                            |
| Guards Front       | Edwin Sick Electronic Machine Mounted                 |
| Side Rear          | Fencing Interlooked                                   |