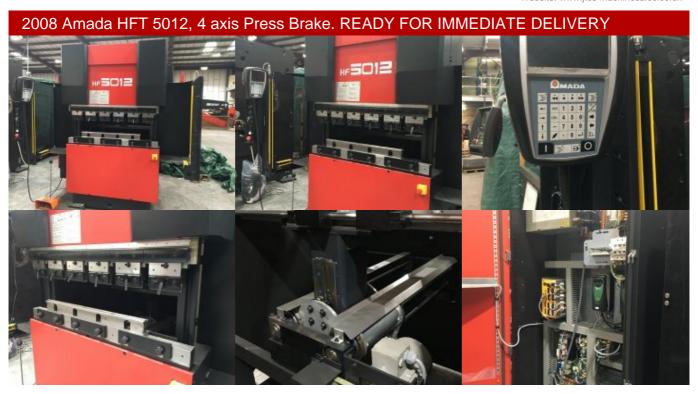

Stock No: 1800

| Model                 | Amada HF5012, 4 axis Downstroking CNC Press brake REMANUFACTURED AND READY FOR IMMEDIATE SALE |
|-----------------------|-----------------------------------------------------------------------------------------------|
| Year                  | 2008                                                                                          |
| Tonnage               | 50 tonnes                                                                                     |
| Max. Bend Length      | 1270 mm                                                                                       |
| Width Between Columns | 1035 mm                                                                                       |
| Approach Speed        | 100 mm/sec                                                                                    |
| Bending Speed         | 1 - 10 mm/sec                                                                                 |
| Return Speed          | 1-100 mm/sec                                                                                  |
| Oil Capacity          |                                                                                               |
| Motor Power           | 6 kw                                                                                          |
| Weight                | 3100 kg                                                                                       |
|                       |                                                                                               |
| Dimensions            |                                                                                               |
| Machine Length        | 2165 mm                                                                                       |
| Machine Width         | mm                                                                                            |
| Bed Length            | mm                                                                                            |
| Distance Between Bed  |                                                                                               |
| Bed Height            | 960 mm                                                                                        |
| Machine Height        | 2300 mm                                                                                       |
| Daylight Gap          | mm                                                                                            |

Throat Depth mm

| CNC Control               |              |
|---------------------------|--------------|
| Туре                      | CD2006       |
| Controlled Axis           | Y1, Y2, X, R |
| Backguage Travel (X axis) |              |
| Backguage Speed (X axis)  |              |
| Backguage Repeatability   |              |
| Display                   |              |

## **Features and Benefits**

**Warranty:** Parts and labour warranty, Installation and training available (UK). Shipping and

installation available worldwide

Availability: Ex stock..

**Condition:** Available to view in our warehouse near Sandbach, Cheshire, UK. Jct17 M6.