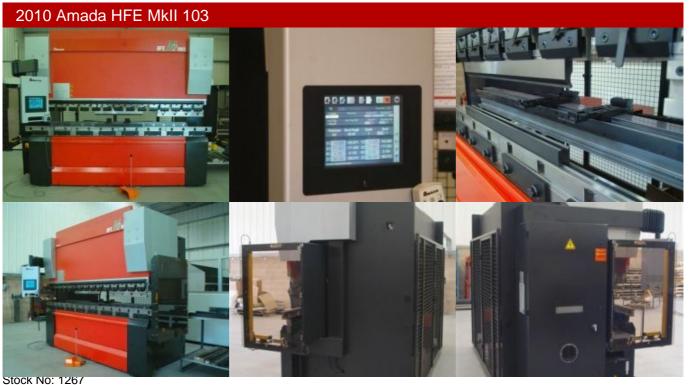

| Model                | Amada HFE Mk II 100t 3m,<br>Hydraulic Upstroking |
|----------------------|--------------------------------------------------|
| Year                 | 2010                                             |
| Tonnage              | 10 tonnes                                        |
| Max. Bend Length     | 3000 mm                                          |
| Stroke Length        | 200 mm                                           |
| Approach Speed       | 100 mm/sec                                       |
| Bending Speed        | 10 mm/sec                                        |
| Return Speed         | 100 mm/sec                                       |
| Oil Capacity         |                                                  |
| Motor Power          |                                                  |
| Weight               |                                                  |
|                      |                                                  |
| Dimensions           |                                                  |
| Machine Length       | 3580 mm                                          |
| Machine Width        | 2070 mm                                          |
| Bed Length           | 3000 mm                                          |
| Distance Between Bed | mm                                               |
| Bed Height           | mm                                               |
| Machine Height       | mm                                               |
| Open Height          | 470 mm                                           |
| Throat Depth         | 420 mm                                           |
|                      |                                                  |

## **Features and Benefits**

Warranty: 6 months parts and labour warranty. Installation and training included.

Availability: Ex stock, Available to view under power. Condition: Undergoing remanufacture in our Warehouse

near Sandbach, Cheshire, UK. Jct17 M6.

Price: P.O.A