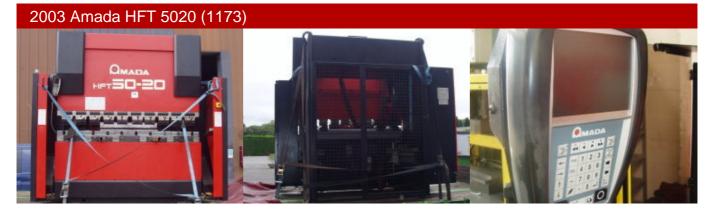

## Stock No: 1259

| Model                | Amada HFT5020 downstoke | CNC Control                                                   |               |
|----------------------|-------------------------|---------------------------------------------------------------|---------------|
|                      | CNC Press brake         | Туре                                                          | CD 2000 CNC   |
| Year                 | 2001                    | Controlled Axis                                               | Y1, Y2, X, R  |
| Tonnage              | 50 tonnes               | Backguage Travel (X axis)                                     |               |
| Max. Bend Length     | 2090 mm                 | Backguage Speed (X axis)                                      | 300 mm/s      |
| Stroke Length        | 200 mm                  | Backguage Repeatability                                       | /- 0.05 mm    |
| Approach Speed       | 100 mm/sec              | Display                                                       | 5" Colour LCD |
| Bending Speed        | 1 - 10 mm/sec           | Display                                                       |               |
| Return Speed         | 1-100 mm/sec            | Features and Benefits                                         |               |
| Oil Capacity         |                         | reatures and benefits                                         |               |
| Motor Power          | 6 kw                    | Warranty: 6 months parts and labour warranty. Installation    |               |
| Weight               | 4700 kg                 | and training included.                                        |               |
|                      |                         | Availability: Ex stock, Available to view under power.        |               |
| Dimensions           |                         | Condition: Undergoing refur                                   |               |
| Machine Length       | 2700 mm                 | near Sandbach, Cheshire, UK. Jct17 M6.<br><b>Price:</b> P.O.A |               |
| Machine Width        | 1960 mm                 |                                                               |               |
| Bed Length           | 2090 mm                 |                                                               |               |
| Distance Between Bed |                         |                                                               |               |
| Bed Height           | 960 mm                  |                                                               |               |
| Machine Height       | 2435 mm                 |                                                               |               |
| Daylight Gap         | 470 mm                  |                                                               |               |