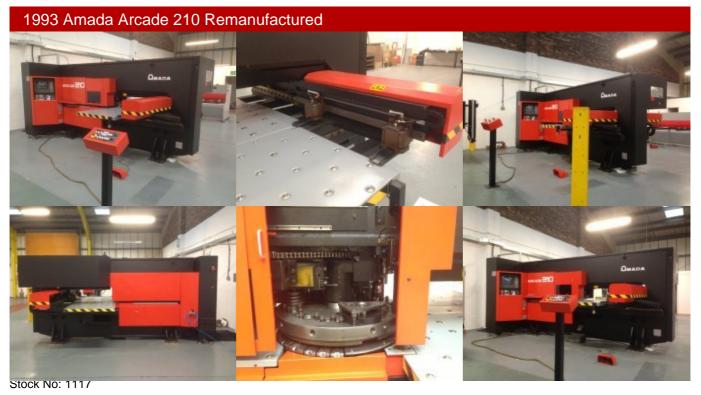

| Model                                                                  | Amada Arcade 210, 19 Station with 3 Autoindexing units. FULLY REMANUFACTURED                                                                                             |
|------------------------------------------------------------------------|--------------------------------------------------------------------------------------------------------------------------------------------------------------------------|
| Year                                                                   | 1994                                                                                                                                                                     |
| Frame Construction                                                     | Bridge Type                                                                                                                                                              |
| Press Capacity                                                         | 20 tonnes (200kN)                                                                                                                                                        |
| Press Type                                                             | Hydraulic, Single Circuit, Air<br>Cooled                                                                                                                                 |
| Axis Traverse Distance                                                 | 1016 x 1270mm                                                                                                                                                            |
| Workable Maximum Sheet<br>Size<br>including 1 reposition +<br>turnover | 1524 x 2540mm                                                                                                                                                            |
| Max. Material Thickness                                                | 6.35mm Mild Steel                                                                                                                                                        |
| Max. Hole Diameter<br>Max. Material                                    | 27mm diameter                                                                                                                                                            |
| Max. Material Weight                                                   | 100Kg                                                                                                                                                                    |
| Max. Hole Diameter                                                     | 88.9mm                                                                                                                                                                   |
| No. of Stations                                                        | 19 Stations:<br>9 x A (Max. Dia. 12.7mm)<br>5 x B (Max. Dia. 31.7mm)<br>2 x D (Max. Dia. 88.9mm)<br>Auto Indexing:<br>2 x B (Max Dia 31.7mm)<br>1 x C (Max. Dia. 50.8mm) |
| Axis Speed X/Y                                                         | 70 m/min                                                                                                                                                                 |

| Hits per Minutes               | 1mm Pitch: 480 H.P.M.<br>25mm Pitch: 250 H.P.M.                                    |
|--------------------------------|------------------------------------------------------------------------------------|
| Turret Speed<br>Bi-Directional | 25 RPM                                                                             |
| Punching Accuracy              | + / - 0.1mm                                                                        |
| Ram Stroke Length              | 32mm                                                                               |
| Axis Drives                    | AC Servo Motor                                                                     |
| Electric Power<br>Required     | 25Kva 400V +/- 10% 50Hz                                                            |
| Air Pressure<br>Required       | 5.8 Kgf/cm <sup>2</sup>                                                            |
| Air Flow                       | 80 L/min                                                                           |
| Machine Length                 | 4460mm                                                                             |
| Machine Width                  | 2750mm                                                                             |
| Machine Height                 | 2130mm (2800mm to mirror)                                                          |
| Machine Weight                 | 10000Kgs                                                                           |
| Standard Equipment             | Perimeter Light Beam Safety<br>System<br>Complete Set Of Vibration<br>Damping Pads |
| Model Of NC:<br>Display:       | Fanuc 16PA<br>14" Colour Monitor<br>RS232C                                         |
| Data Interface:                | N3232U                                                                             |

## **Features and Benefits**

Warranty: 6 months parts and labour warranty. Installation and training included.

Availability: Ex stock, Available to view under power.

Condition: Refurbished in our Warehouse near Sandbach, Cheshire, UK. Jct17 M6.