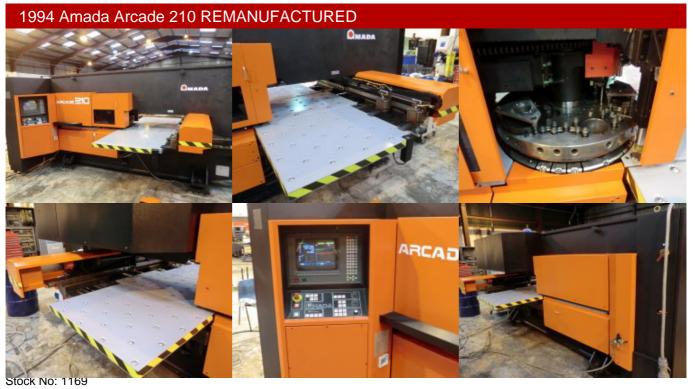

| Model                                                                  | Amada Arcade 210, 19 Station with 3 Autoindexing units fully REMANUFACTURED                                                                            |
|------------------------------------------------------------------------|--------------------------------------------------------------------------------------------------------------------------------------------------------|
| Year                                                                   | 1994                                                                                                                                                   |
| Frame Construction                                                     | Bridge Type                                                                                                                                            |
| Press Capacity                                                         | 20 tonnes (200kN)                                                                                                                                      |
| Press Type                                                             | Hydraulic, Single Circuit, Air<br>Cooled                                                                                                               |
| Axis Traverse Distance                                                 | 1016 x 1270mm                                                                                                                                          |
| Workable Maximum Sheet<br>Size<br>including 1 reposition +<br>turnover | 1524 x 2540mm                                                                                                                                          |
| Max. Material Thickness                                                | 6.35mm Mild Steel                                                                                                                                      |
| Max. Hole Diameter<br>Max. Material                                    | 27mm diameter                                                                                                                                          |
| Max. Material Weight                                                   | 100Kg                                                                                                                                                  |
| Max. Hole Diameter                                                     | 88.9mm                                                                                                                                                 |
| No. of Stations                                                        | 19 Stations: 9 x A (Max. Dia. 12.7mm) 5 x B (Max. Dia. 31.7mm) 2 x D (Max. Dia. 88.9mm) Auto Indexing: 2 x B (Max Dia 31.7mm) 1 x C (Max. Dia. 50.8mm) |
| Axis Speed X/Y                                                         | 70 m/min                                                                                                                                               |

| Hits per Minutes                            | 1mm Pitch: 480 H.P.M.<br>25mm Pitch: 250 H.P.M.                                    |
|---------------------------------------------|------------------------------------------------------------------------------------|
| Turret Speed<br>Bi-Directional              | 25 RPM                                                                             |
| Punching Accuracy                           | + / - 0.1mm                                                                        |
| Ram Stroke Length                           | 32mm                                                                               |
| Axis Drives                                 | AC Servo Motor                                                                     |
| Electric Power<br>Required                  | 25Kva 400V +/- 10% 50Hz                                                            |
| Air Pressure<br>Required                    | 5.8 Kgf/cm <sup>2</sup>                                                            |
| Air Flow                                    | 80 L/min                                                                           |
| Machine Length                              | 4460mm                                                                             |
| Machine Width                               | 2750mm                                                                             |
| Machine Height                              | 2130mm (2800mm to mirror)                                                          |
| Machine Weight                              | 10000Kgs                                                                           |
| Standard Equipment                          | Perimeter Light Beam Safety<br>System<br>Complete Set Of Vibration<br>Damping Pads |
| Model Of NC:<br>Display:<br>Data Interface: | Fanuc 16PA<br>14" Colour Monitor<br>RS232C                                         |

## **Features and Benefits**

Warranty: 6 months parts and labour warranty. Installation and training included.

Availability: Ex stock, Available to view under power.

Condition: Refurbished in our Warehouse near Sandbach, Cheshire, UK. Jct17 M6.