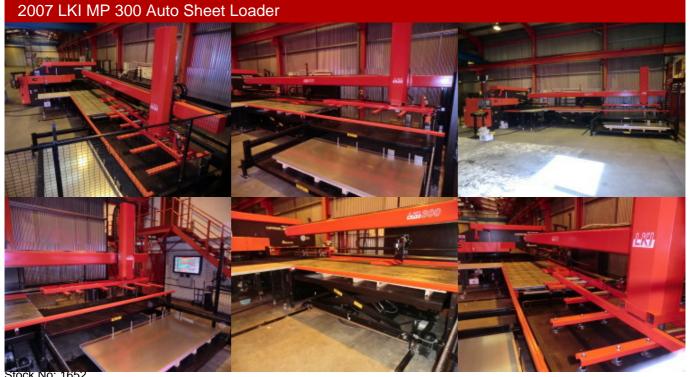

| STOCK NO: 1652                                                                                                       |                                                                                                                                                                          |
|----------------------------------------------------------------------------------------------------------------------|--------------------------------------------------------------------------------------------------------------------------------------------------------------------------|
| Model                                                                                                                | LKI MP 300 Auto Sheet Loader                                                                                                                                             |
| Year                                                                                                                 | 2007                                                                                                                                                                     |
| Maximum Sheet Size                                                                                                   | 3000 x 1500mm                                                                                                                                                            |
| Minimum Sheet Size                                                                                                   | 1000 x 300mm                                                                                                                                                             |
| Thickness                                                                                                            | Max. 6mm : Min. 0.5mm                                                                                                                                                    |
| Load/Unload Time                                                                                                     | 32 seconds                                                                                                                                                               |
| Loading capacity/Pallet                                                                                              | 3000 Kg                                                                                                                                                                  |
| Stacking height per loading pallet                                                                                   | 300mm                                                                                                                                                                    |
| Raw material pallet change time                                                                                      | 25 sec                                                                                                                                                                   |
| Maximum stacking height                                                                                              | 400 mm                                                                                                                                                                   |
| Maximum sheet weight                                                                                                 | 170 Kg                                                                                                                                                                   |
| Power Requirement                                                                                                    | 3 x 400V AC N PE/10A                                                                                                                                                     |
| The manipulator series (MP200, MP250, MP300) can be retrofitted to most Amada punching and laser machines including: | Pega Series (1988-): 345,357,367,358,368 Coma Series (1988 - ) Vipros 20 ton: 255 2510 K Vipros 30 ton: 357,358Q,367,368Q Europe Series: 245,255,258,2510 EM series: All |

## **Features and Benefits**

- Increased productivity by unmanned loading and unloading of sheets at a minimum cost.
- Simulateneous sheet loading and unloading by separate units allow minimal sheet change over time.
- Vacuum lift system allows for loading of all material types including steel, aluminium plastics.
- 6 ton raw material capacity is provided on two interchangeable pallets for long, uninterrupted production schedules.
- Sheet separation system double sheet pickup detect.
- 3 months parts and labour warranty.
- Includes installation and training.
- Can be viewed under power at premises in Manchester, United Kingdom.